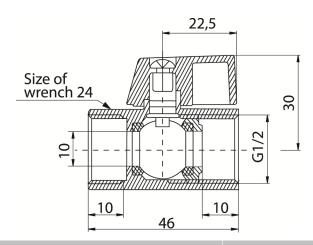

# Chrome plated ball valve (female-female vesion)

| DN | Code    | Dimensions | EAN13         |
|----|---------|------------|---------------|
| 15 | 1470000 | 1/2"       | 5907451926727 |